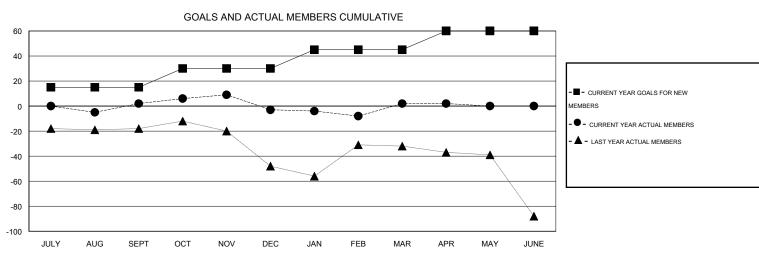

## LOCATION CALIFORNIA

 $\mathsf{GMT}\;\mathsf{CA}\;1$ 

|               |                  | Clubs               |                            |                             |               |                    | Members                    |                              |                             |
|---------------|------------------|---------------------|----------------------------|-----------------------------|---------------|--------------------|----------------------------|------------------------------|-----------------------------|
|               | RESU             | LTS FOR 2013-2014   |                            |                             |               | RESU               | ILTS FOR 2013-2014         |                              |                             |
| QUARTER       | NEW CLUB<br>GOAL | ACTUAL NEW<br>CLUBS | ACTUAL<br>DROPPED<br>CLUBS | ACTUAL NET<br>GAIN/<br>LOSS | QUARTER       | NEW MEMBER<br>GOAL | ACTUAL TOTAL MEMBERS ADDED | ACTUAL<br>DROPPED<br>MEMBERS | ACTUAL NET<br>GAIN/<br>LOSS |
| JULY/AUG/SEPT | 1                | 0                   | 0                          | 0                           | JULY/AUG/SEPT | 15                 | 75                         | 73                           | 2                           |
| OCT/NOV/DEC   | 1                | 0                   | 0                          | 0                           | OCT/NOV/DEC   | 15                 | 27                         | 32                           | -5                          |
| JAN/FEB/MAR   | 1                | 0                   | 0                          | 0                           | JAN/FEB/MAR   | 15                 | 38                         | 33                           | 5                           |
| APR/MAY/JUNE  | 1                | 0                   | 0                          | 0                           | APR/MAY/JUNE  | 15                 | 18                         | 18                           | 0                           |